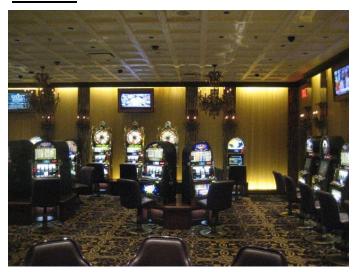

### **Overview**

October, 1 2012 -- The Grand Victoria Casino, a 29,000 sq foot facility with 1150 gaming

machines and 29 gaming tables, was looking for ways to reduce energy consumption and maintenance costs while adhering to the company's Green sustainability program. Earlier this year the engineering staff began investigating the performance claims of LED technology by installing many different LED products from leading lighting companies.

# Solution

After many months of testing,
LEDnovation was chosen. The project was installed and completed in time to qualify for Com Ed's 2012 rebate program which provided an incentive check in excess of \$14,000. LEDnovation was selected primarily due to lamp efficiency, aesthetics, lumens, and superior color. A combination of PARs, MR16s and A19's were installed totaling several thousand lamps saving over 66,000 watts.

#### **Post Installation**

Comments about the lighting levels since the installation have been very positive. Lighting levels on the gaming tables were increased when needed. Even the visual impact on the carpeting due to high CRI has been improved, complementing the architectural theme throughout the casino. The project is covered by a 5 year warranty which protects against light loss and color shift, which is unique in the industry. LEDnovation has proven to be the right choice for the design and implementation of this project.