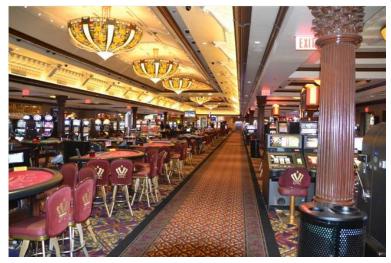

### **Overview**

October, 1 2012 -- The Grand Victoria Casino, a 29,000 sq foot facility with 1150 gaming

machines and 29 gaming tables, was looking for ways to reduce energy consumption and maintenance costs while adhering to the company's Green sustainability program. Earlier this year the engineering staff began investigating the performance claims of LED technology by installing many different LED products from leading lighting companies.

Major factors in the evaluation included: improved lighting, energy savings, utility rebates, warranty, dimming, quality, color rendering and compatibility with CCTV and video surveillance systems. Additional factors considered were domestic design and manufacture and security review from the Illinois Gaming Board. The casino's promotion "Excite the Senses" means that they had to insure that the system met or exceeded the existing lighting standards.

#### **Post Installation**

Comments about the lighting levels since the installation have been very positive. Lighting levels on the gaming tables were increased when needed. Even the visual impact on the carpeting due to high CRI has been improved, complementing the architectural theme throughout the casino. The project is covered by a 5 year warranty which protects against light loss and color shift, which is unique in the industry. LEDnovation has proven to be the right choice for the design and implementation of this project.